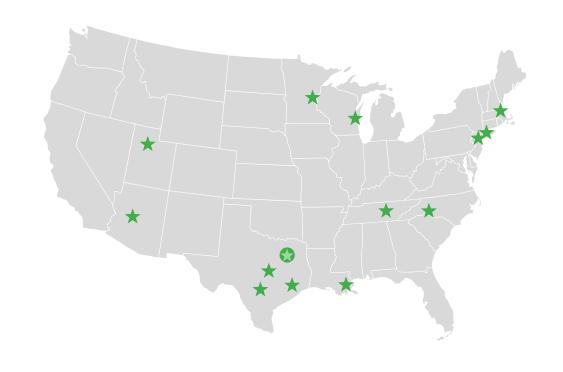

## Locations

| <b>Austin</b> 812.832.8328    | <b>Nashville</b> 629.240.8200      |
|-------------------------------|------------------------------------|
| <b>Boston</b> 617.782.9000    | <b>New Jersey</b> 504.733.3622     |
| <b>Charlotte</b> 704.553.8510 | New Orleans<br>504.733.3622        |
| <b>Dallas</b> 214.390.6900    | New York<br>212.947.3100           |
| Houston<br>713.464.7002       | Phoenix<br>480.679.0239            |
| <b>Milwaukee</b> 414.456.0090 | <b>Salt Lake City</b> 801.214.3300 |
| Minneapolis<br>952.920.0131   | <b>San Antonio</b> 210.349.6161    |